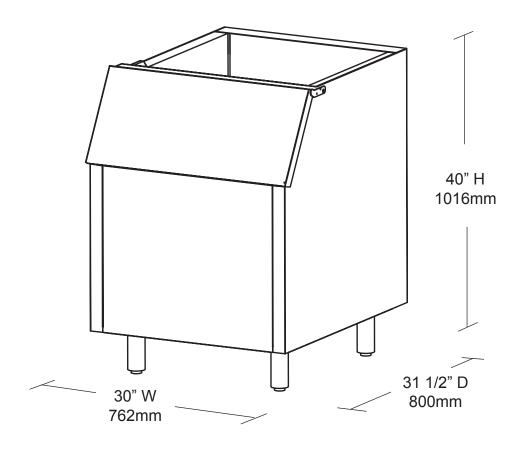

| Project Name: |      |
|---------------|------|
| Location:     |      |
| Item:         | Qty: |
| Model:        |      |

Ice Storage Bin

| FEATURE LIST         |                                                           |
|----------------------|-----------------------------------------------------------|
| Model:               | MIB400                                                    |
| Description:         | Ice Storage Bin                                           |
| Unit Dimensions:     | 30" W x 31 1/2" D x 40" H<br>762mm W x 800mm D x 1016mm H |
| Shipping Weight:     | 163 lb / 74 kg                                            |
| Shipping Dimensions: | 32" W x 33" D x 36" H<br>813mm W x 838mm D x 914mm H      |