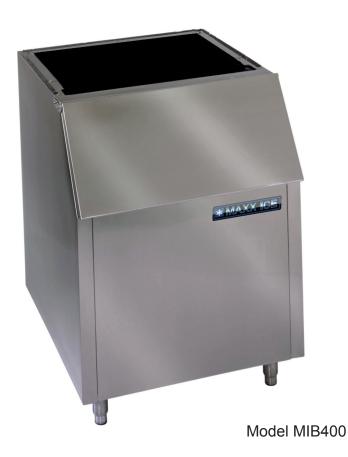

| Project Name: |      |
|---------------|------|
| Location:     |      |
| Item:         | Qty: |
| Model:        |      |

Ice Storage Bin

| FEATURE LIST         |                                                           |
|----------------------|-----------------------------------------------------------|
| Model:               | MIB400                                                    |
| Description:         | Ice Storage Bin                                           |
| Unit Dimensions:     | 30" W x 31 1/2" D x 40" H<br>762mm W x 800mm D x 1016mm H |
| Shipping Weight:     | 163 lb / 74 kg                                            |
| Shipping Dimensions: | 32" W x 33" D x 36" H<br>813mm W x 838mm D x 914mm H      |

The MIB400 is a durable ice storage bin that holds up to 430 pounds of ice. A foamed in place insulation design paired with a poly liner results in long-lasting ice. The ice bin features all stainless steel construction and an easily accessible hinged door.